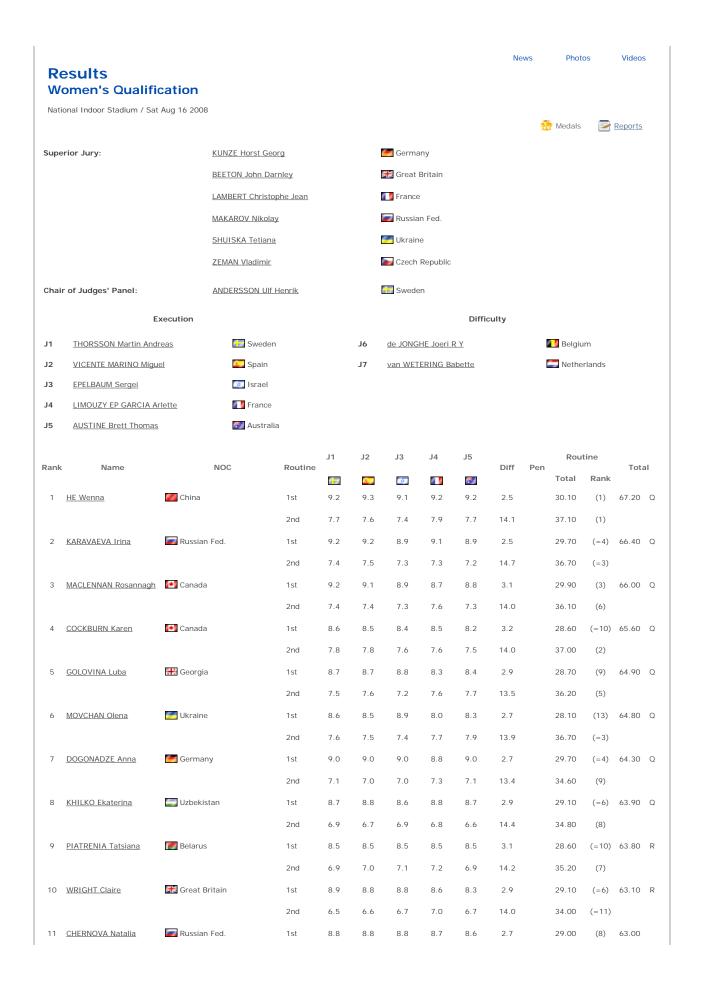

| 12 HIROTA Haruka                                                         | <ul><li>Japan</li></ul> | 1st               | 8.6 | 8.7  | 8.5         | 8.8 | 8.5                     | 2.7                  | 28.50 | (12)  | 62.60 |
|--------------------------------------------------------------------------|-------------------------|-------------------|-----|------|-------------|-----|-------------------------|----------------------|-------|-------|-------|
| 12 <u>HIROTA HATUKA</u>                                                  | Јарап                   |                   |     |      |             |     |                         |                      |       |       | 02.00 |
|                                                                          |                         | 2nd               | 7.6 | 7.6  | 7.2         | 7.2 | 7.2                     | 12.1                 | 34.10 | (10)  |       |
| 13 <u>BLANCHARD Erin</u>                                                 | United States           | 1st               | 8.2 | 8.3  | 8.2         | 8.0 | 7.9                     | 2.7                  | 27.10 | (=14) | 60.90 |
|                                                                          |                         | 2nd               | 6.5 | 6.5  | 6.7         | 6.9 | 6.9                     | 13.7                 | 33.80 | (13)  |       |
| 14 <u>HUANG Shanshan</u>                                                 | China                   | 1st               | 9.1 | 9.2  | 8.9         | 9.1 | 9.1                     | 2.7                  | 30.00 | (2)   | 59.00 |
|                                                                          |                         | 2nd               | 5.8 | 5.7  | 5.6         | 5.7 | 5.8                     | 11.8                 | 29.00 | (15)  |       |
| 5 <u>POPKIN Lenka</u>                                                    | Czech Republic          | 1st               | 7.7 | 7.8  | 7.7         | 7.3 | 7.5                     | 2.9                  | 25.80 | (16)  | 57.60 |
|                                                                          |                         | 2nd               | 6.8 | 6.8  | 6.8         | 6.8 | 6.5                     | 11.4                 | 31.80 | (14)  |       |
| 6 RENTE Ana                                                              | Portugal                | 1st               | 8.2 | 8.1  | 8.1         | 8.0 | 7.9                     | 2.9                  | 27.10 | (=14) | 31.60 |
|                                                                          |                         | 2nd               | 0.4 | 0.5  | 0.6         | 0.5 | 0.5                     | 3.0                  | 4.50  | (16)  |       |
|                                                                          |                         |                   | Le  | gend |             |     |                         |                      |       |       |       |
| 1st - 1st Routine J1-J5 - Execution judges                               |                         |                   |     |      | R - Reserve |     |                         |                      |       |       |       |
| 2nd - 2nd Routine                                                        | -J7 - Difficulty        | Difficulty judges |     |      |             |     | Q - Qualified for final |                      |       |       |       |
| "=" - Equal sign indicates that two or more gymnasts share the same mark |                         |                   |     |      |             |     | Pen - Penalty           |                      |       |       |       |
| DNS - Did not start DSQ - Disqualit                                      |                         |                   |     | ed   |             |     |                         | DNF - Did not finish |       |       |       |
| Diff - Difficulty                                                        |                         |                   |     |      |             |     |                         |                      |       |       |       |